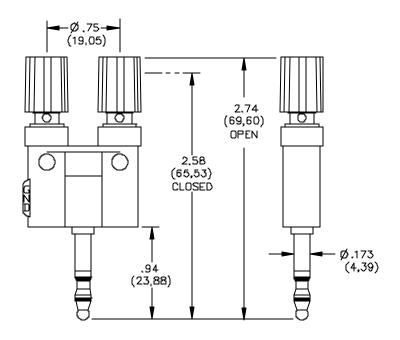

## **ORDERING INFORMATION:** Model 5001

All dimensions are in inches. Tolerances (except noted):  $.xx = \pm .02$ " (,51 mm),  $.xxx = \pm .005$ " (,127 mm). All specifications are to the latest revisions. Specifications are subject to change without notice. Registered trademarks are the property of their respective companies.